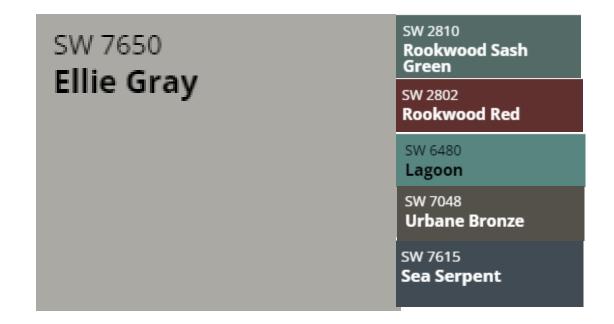

### Unit 12 Painting Colors SCHEME 11 – Includes Stucco Base Color and One Trim Color

**SCHEME 11** – Includes Stucco Base Color and One Trim Color SW Refers to Sherwin Williams and corresponding Paint Code

BASE STUCCO COLOR

TRIM COLOR

SW 7036
Accessible Beige

SW 2810
Rookwood Sash
Green

SW 2802
Rookwood Red

SW 7048
Urbane Bronze

SW 6480
Lagoon