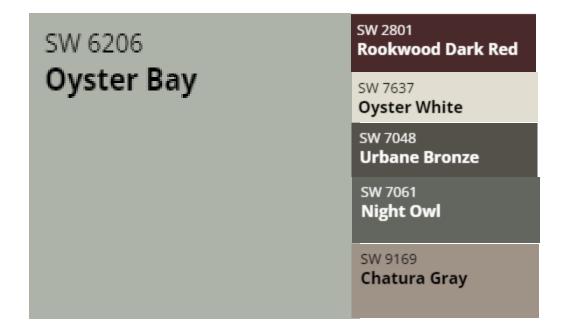

## Unit 12 Painting Colors SCHEME 20 – Includes Stucco Base Color and One Trim Color

**SCHEME 20** – Includes Stucco Base Color and One Trim Color SW Refers to Sherwin Williams and corresponding Paint Code

**BASE STUCCO COLOR** 

TRIM COLOR