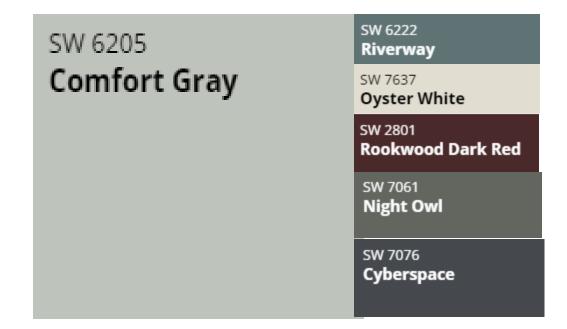

## Unit 12 Painting Colors SCHEME 18 – Includes Stucco Base Color and One Trim Color

**SCHEME 18** – Includes Stucco Base Color and One Trim Color SW Refers to Sherwin Williams and corresponding Paint Code

**BASE STUCCO COLOR** 

TRIM COLOR